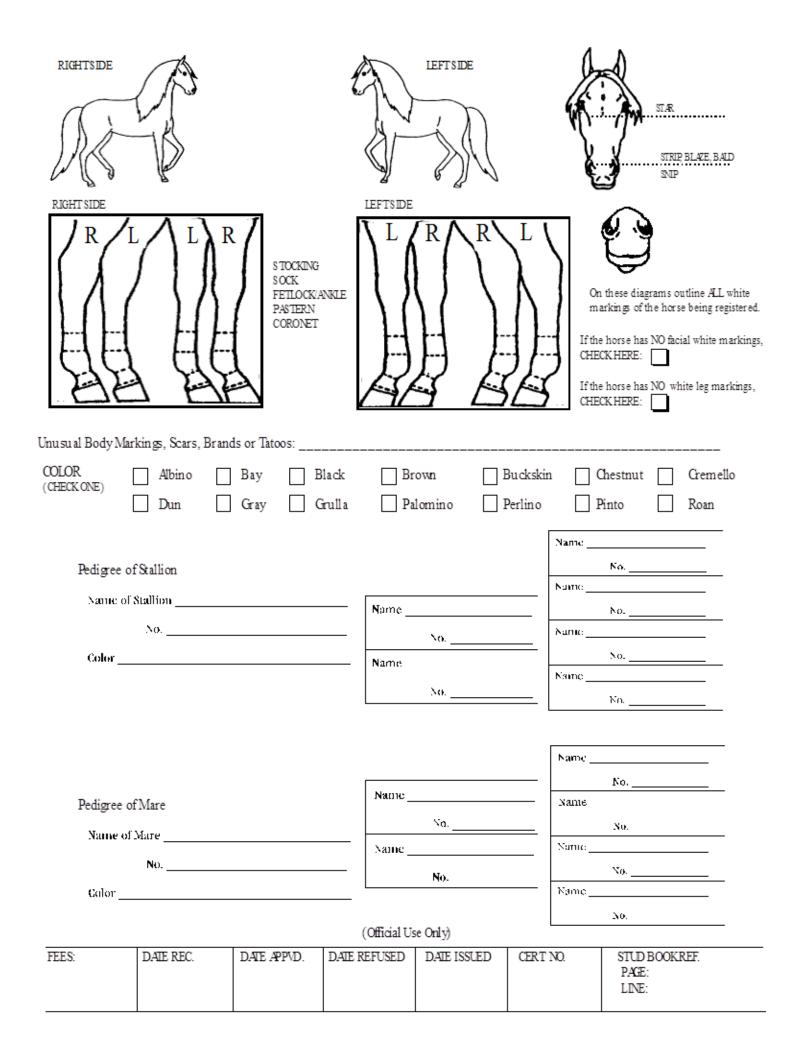

|                                                              |                 | Telephone N                            | Jumber                                                                         |              |  |

Burden of proof for the authenticity of the background information of a horse is upon the Applicant and the Breeder. The Pure Puerto Rican Paso Fino Federation of America reserves the right to refuse registry to any horse whose application for registration is considered incomplete or incorrect. Copies of other Organization in the U.S.A. and Puerto Rico are accepted; however if registration investigation of any items on this Application for Registration are not acceptable to PPRPFFA the registration fee will be refunded.